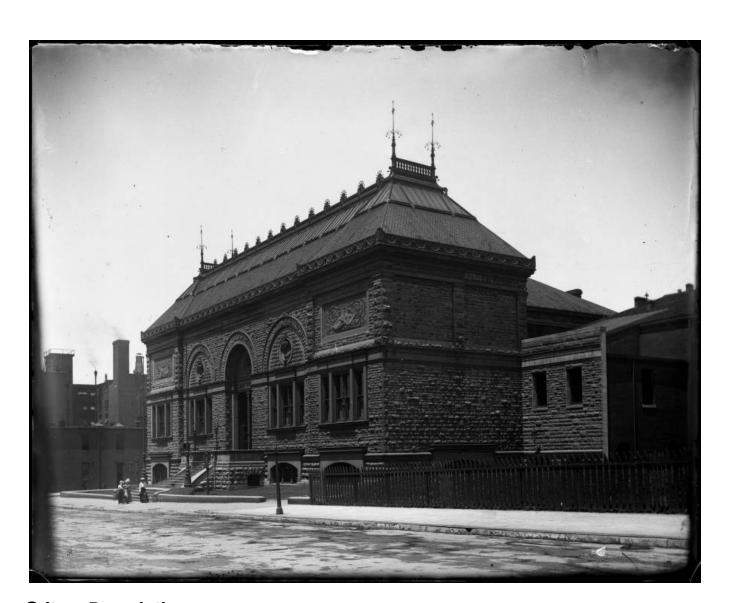

# **Description**

front corner view of Fine Arts Museum in St. Louis, located on the northwest corner of Nineteenth and Locust Streets.